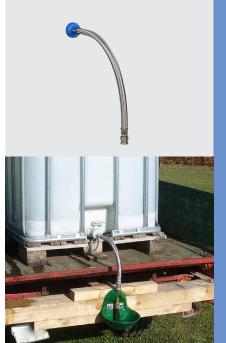

## **Connection Kit for IBC Container**

Ref. 103.2020

Kit for easy connection of SUEVIA drinking bowl to an IBC container consisting of: reduction piece S 60 x 6 reduced to 34" female thread, 70 cm 34" male/female armoured hose, reduction piece straight 34" male to 12" female.