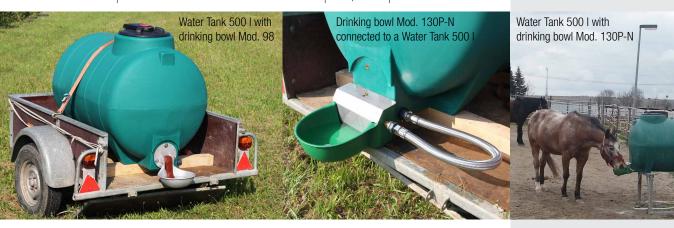

# **PASTURE TROUGHS**

Ref. 160.0305 Ref. 160.0310

- Made of premium quality **UV-resistant polyethylene** high stability
- With additional hole 1" male thread for complete drainage or for connection of a drinking bowl
- Charging hole Ø 300 mm with tiltable cover
- Cover with quick opening device, air valve and air relief valve incl.
- With guidance for tension belt for safer transportation
- At bottom side with four screw nuts M8-female thread enabling, for example, easy fixation on wooden bars
- Adapter flange with four integrated screw nuts M8-female thread
- For easy installation of SUEVIA Water Tank Drinking Bowls (see accessories)
- Contents 500 I: dimensions (h x w x d) 91 x 80 x 120 cm
- Contents 1300 I: dimensions (h x w x d) 131 x 120 x 130 cm

#### ACCESSORIES:

- Drinking Bowl for water tank Mod. 130P-N (Ref. 100.0131)
- Drinking Bowl for water tank Mod. 98 (Ref. 100.0098)
- Drinking Bowl for water tank Mod. 180P (Ref. 100.0180)
- Double Drinking Bowl for water tank FT80 (Ref. 160.0280)
- Float Valve MAXIFLOW (Ref. 131.0700) for automatic filling of the water tank